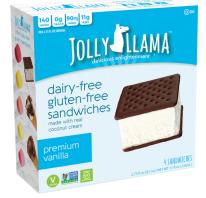

Jolly Llama® Dairy-Free Gluten-Free Premium Vanilla Sandwich UPC: 8 99684 00240 6

Jolly Llama® Dairy-Free Gluten-Free Premium Vanilla Fudge Sundae Cone UPC: 8 99684 00242 0

Jolly Llama® Dairy-Free Gluten Free Cool Mint Chocolate Chip Sandwich UPC: 8 99684 00241 3