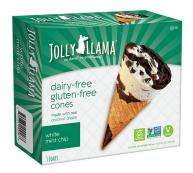

Jolly Llama® Dairy-Free Gluten Free Sea Salt Carmamel Cone UPC: 8 99684 00247 5

Jolly Llama® Dairy-Free Gluten-Free Caramel Chocolate Chip Cone UPC: 8 99684 00243 7

Jolly Llama® Dairy-Free Gluten-Free White Mint Chip Cone UPC: 8 99684 00246 8