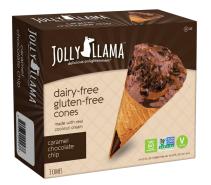

Jolly Llama® Dairy-Free Gluten Free Sea Salt Carmamel Cone UPC: 8 99684 00247 5

Jolly Llama® Dairy-Free Gluten-Free Caramel Chocolate Chip Cone UPC: 8 99684 00243 7

Jolly Llama® Dairy-Free Gluten-Free White Mint Chip Cone UPC: 8 99684 00246 8