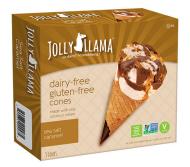

Jolly Llama® Dairy-Free Gluten Free Sea Salt Carmamel Cone UPC: 8 99684 00247 5

Jolly Llama® Dairy-Free Gluten-Free Caramel Chocolate Chip Cone UPC: 8 99684 00243 7

Jolly Llama® Dairy-Free Gluten-Free White Mint Chip Cone UPC: 8 99684 00246 8